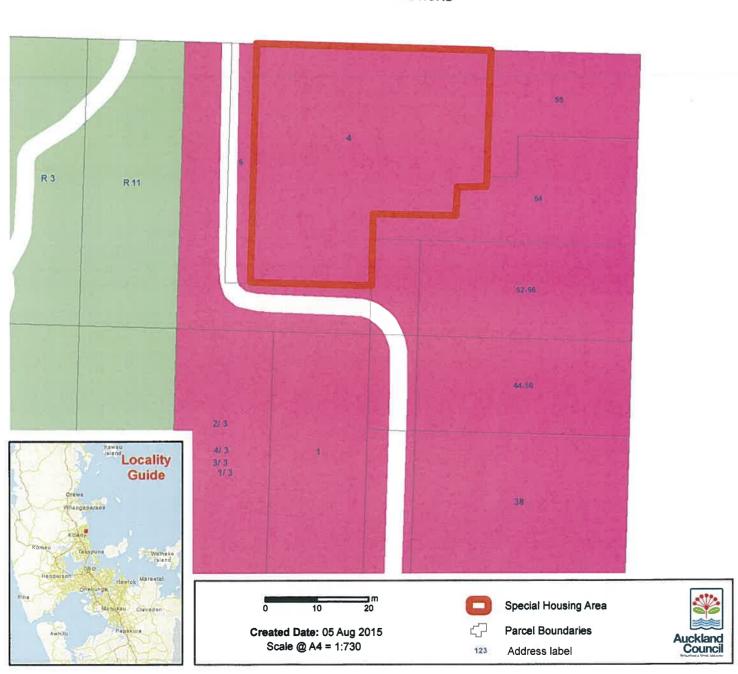

# **Special Housing Areas (Tranche 7)**







## Special Housing Area - Bute Road, Browns Bay



**BUTE ROAD** 



### Special Housing Area - Sunnybrae Road, Hillcrest



## Special Housing Area - College Hill, Ponsonby



### Special Housing Area - Kingdon Street, Newmarket



#### Special Housing Area - Corner Cornwall Park Avenue and Great South Road, Greenlane



## Special Housing Area - Layard Street, Avondale



## Special Housing Area - Kirkbride Road, Mangere



### Special Housing Area - Pacific Events Centre Drive, Manukau



## Special Housing Area - James Road, Manurewa



## Special Housing Area - Great South Road, Manurewa



### Special Housing Area - Takanini Road, Takanini