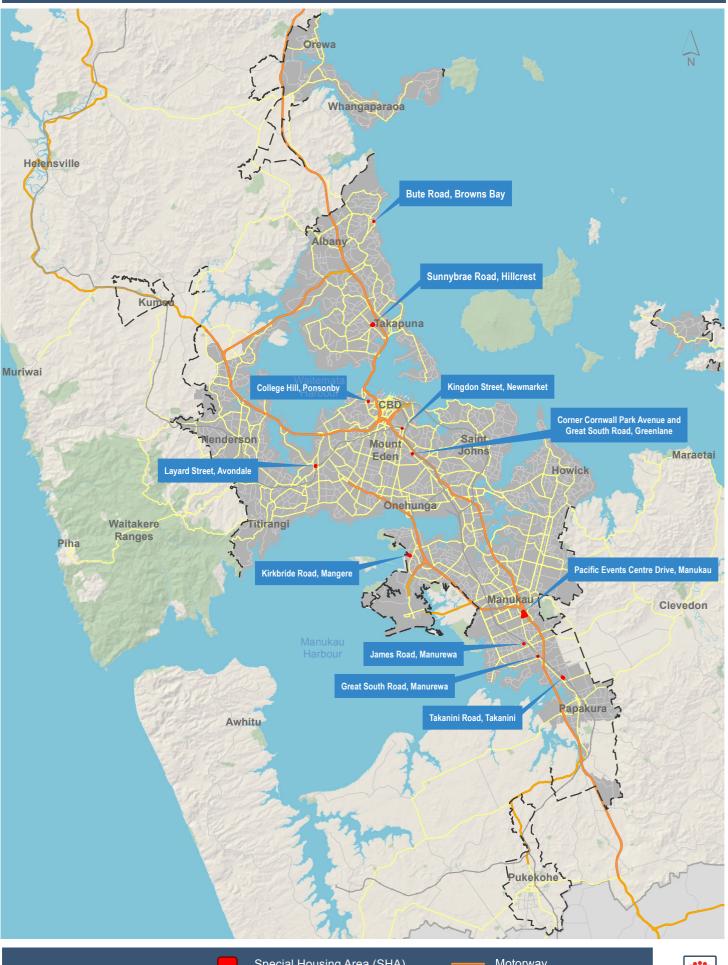

# **Special Housing Areas (Tranche 7)**

## Special Housing Area - Bute Road, Browns Bay

**BUTE ROAD** 

### Special Housing Area - Sunnybrae Road, Hillcrest

## Special Housing Area - College Hill, Ponsonby

### Special Housing Area - Kingdon Street, Newmarket

#### Special Housing Area - Corner Cornwall Park Avenue and Great South Road, Greenlane

## Special Housing Area - Layard Street, Avondale

## Special Housing Area - Kirkbride Road, Mangere

### Special Housing Area - Pacific Events Centre Drive, Manukau

## Special Housing Area - James Road, Manurewa

## Special Housing Area - Great South Road, Manurewa

### Special Housing Area - Takanini Road, Takanini