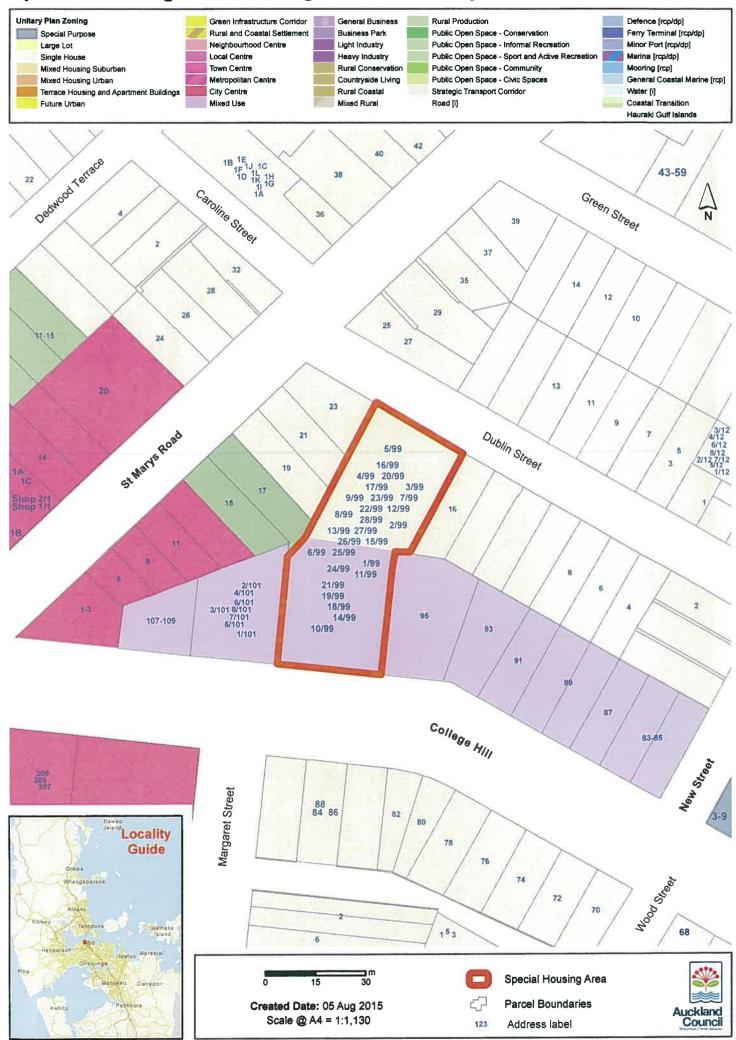

# **Special Housing Areas (Tranche 7)**







## Special Housing Area - Bute Road, Browns Bay



**BUTE ROAD** 



### Special Housing Area - Sunnybrae Road, Hillcrest



## Special Housing Area - College Hill, Ponsonby



### Special Housing Area - Kingdon Street, Newmarket



#### Special Housing Area - Corner Cornwall Park Avenue and Great South Road, Greenlane



## Special Housing Area - Layard Street, Avondale



## Special Housing Area - Kirkbride Road, Mangere



### Special Housing Area - Pacific Events Centre Drive, Manukau



## Special Housing Area - James Road, Manurewa



## Special Housing Area - Great South Road, Manurewa



### Special Housing Area - Takanini Road, Takanini