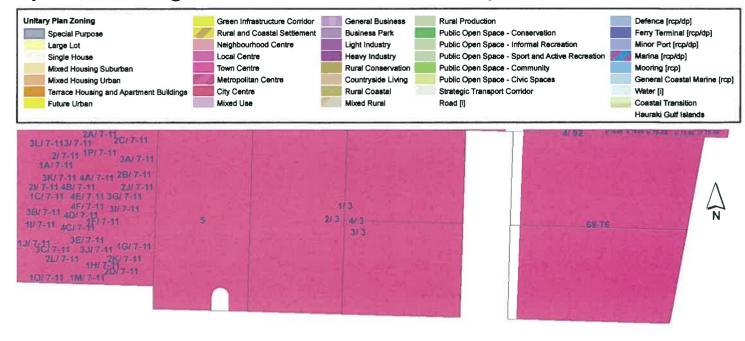

# **Special Housing Areas (Tranche 7)**







## Special Housing Area - Bute Road, Browns Bay



**BUTE ROAD** 



### Special Housing Area - Sunnybrae Road, Hillcrest



## Special Housing Area - College Hill, Ponsonby



### Special Housing Area - Kingdon Street, Newmarket



#### Special Housing Area - Corner Cornwall Park Avenue and Great South Road, Greenlane



## Special Housing Area - Layard Street, Avondale



## Special Housing Area - Kirkbride Road, Mangere



### Special Housing Area - Pacific Events Centre Drive, Manukau



## Special Housing Area - James Road, Manurewa



## Special Housing Area - Great South Road, Manurewa



### Special Housing Area - Takanini Road, Takanini