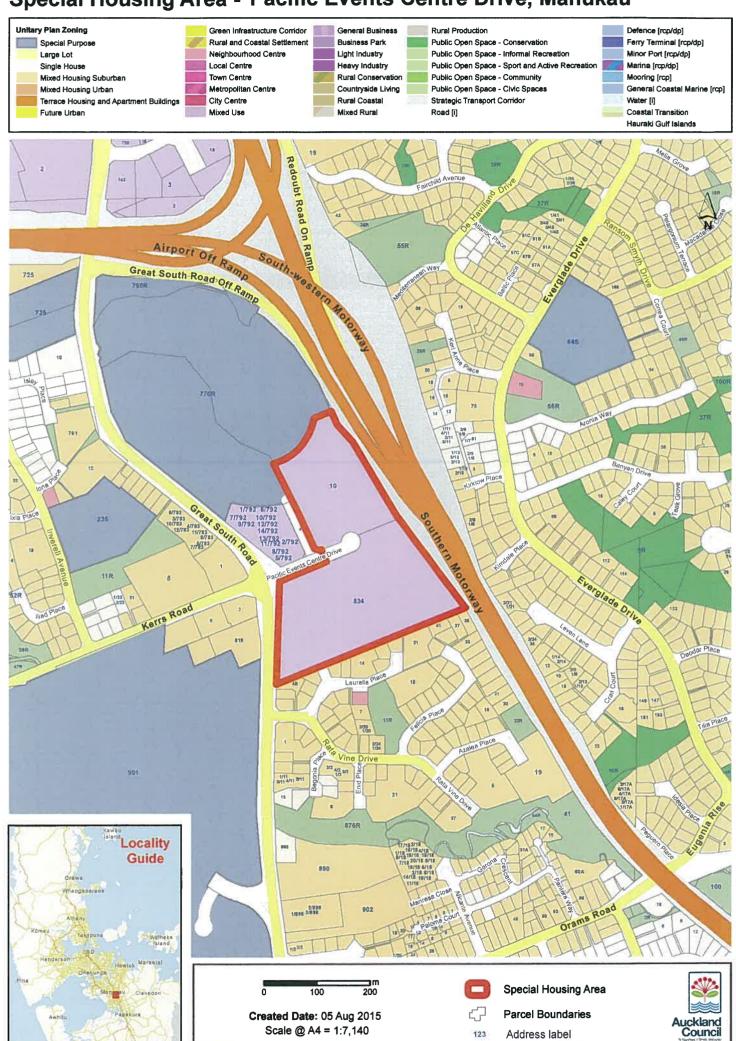

# **Special Housing Areas (Tranche 7)**







## Special Housing Area - Bute Road, Browns Bay



**BUTE ROAD** 



### Special Housing Area - Sunnybrae Road, Hillcrest



## Special Housing Area - College Hill, Ponsonby



### Special Housing Area - Kingdon Street, Newmarket



#### Special Housing Area - Corner Cornwall Park Avenue and Great South Road, Greenlane



## Special Housing Area - Layard Street, Avondale



## Special Housing Area - Kirkbride Road, Mangere



### Special Housing Area - Pacific Events Centre Drive, Manukau



## Special Housing Area - James Road, Manurewa



## Special Housing Area - Great South Road, Manurewa



### Special Housing Area - Takanini Road, Takanini