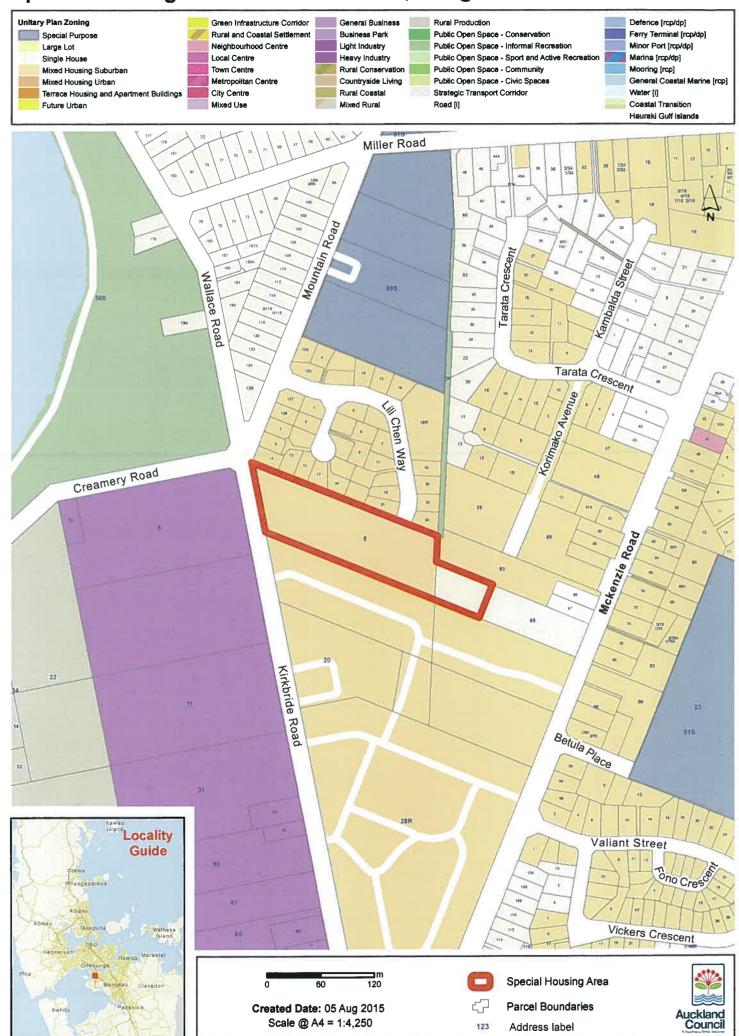

# **Special Housing Areas (Tranche 7)**







## Special Housing Area - Bute Road, Browns Bay



**BUTE ROAD** 



### Special Housing Area - Sunnybrae Road, Hillcrest



## Special Housing Area - College Hill, Ponsonby



### Special Housing Area - Kingdon Street, Newmarket



#### Special Housing Area - Corner Cornwall Park Avenue and Great South Road, Greenlane



## Special Housing Area - Layard Street, Avondale



## Special Housing Area - Kirkbride Road, Mangere



### Special Housing Area - Pacific Events Centre Drive, Manukau



## Special Housing Area - James Road, Manurewa



## Special Housing Area - Great South Road, Manurewa



### Special Housing Area - Takanini Road, Takanini