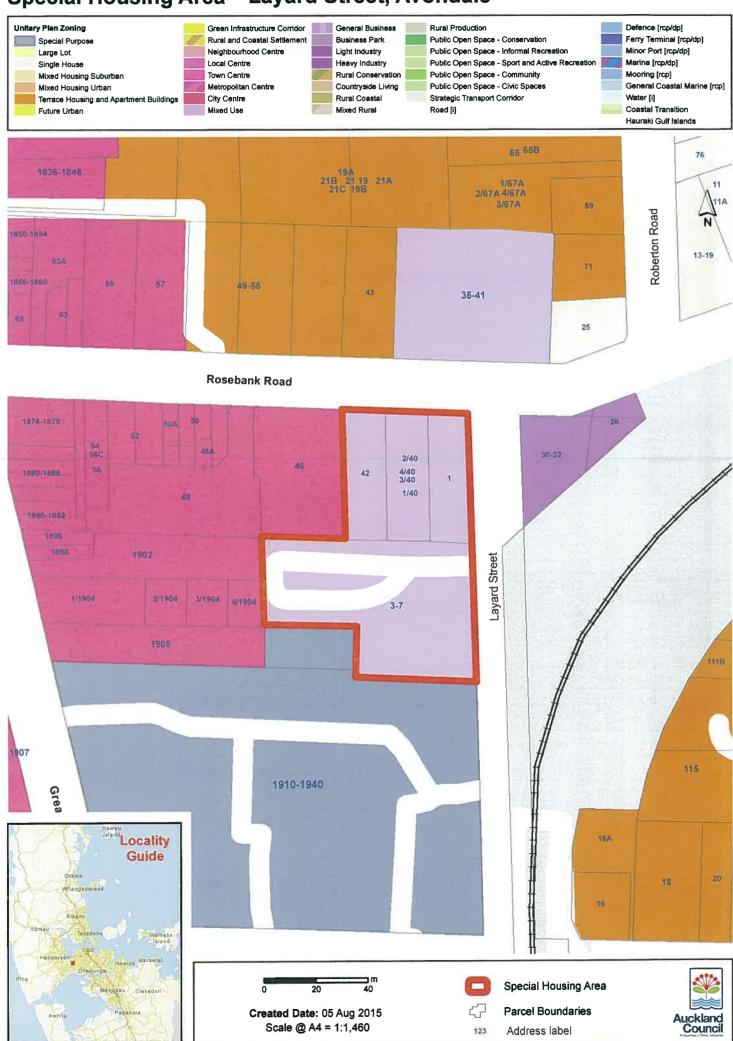

# **Special Housing Areas (Tranche 7)**







## Special Housing Area - Bute Road, Browns Bay



**BUTE ROAD** 



### Special Housing Area - Sunnybrae Road, Hillcrest



## Special Housing Area - College Hill, Ponsonby



### Special Housing Area - Kingdon Street, Newmarket



#### Special Housing Area - Corner Cornwall Park Avenue and Great South Road, Greenlane



## Special Housing Area - Layard Street, Avondale



## Special Housing Area - Kirkbride Road, Mangere



### Special Housing Area - Pacific Events Centre Drive, Manukau



## Special Housing Area - James Road, Manurewa



## Special Housing Area - Great South Road, Manurewa



### Special Housing Area - Takanini Road, Takanini