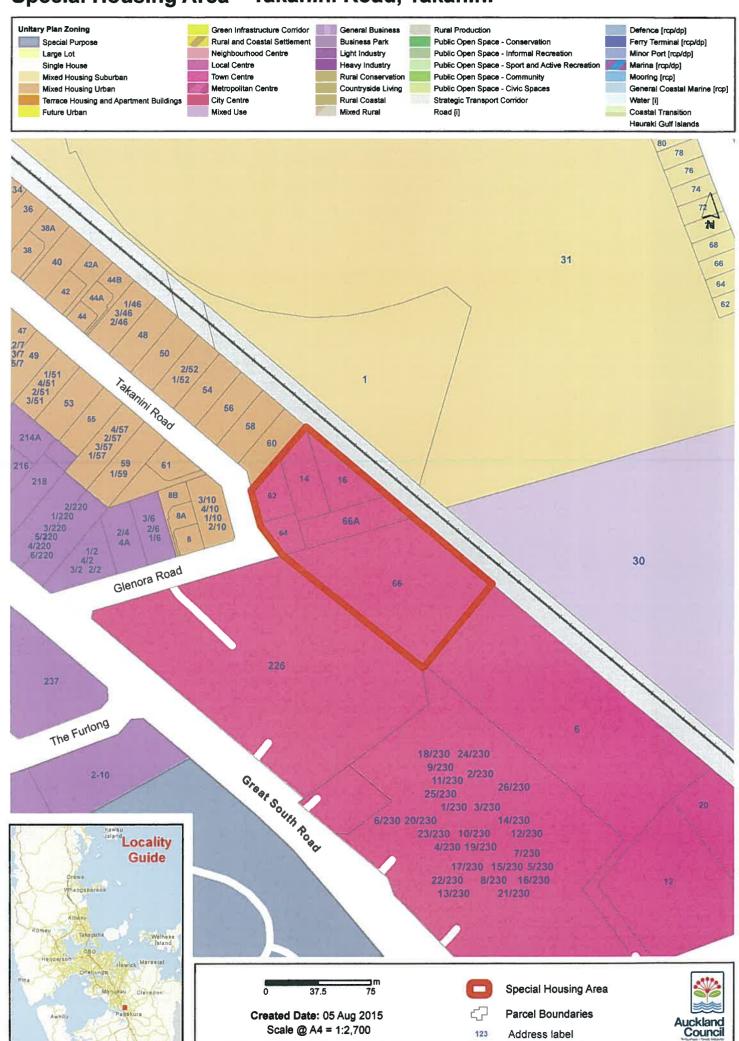

# **Special Housing Areas (Tranche 7)**







## Special Housing Area - Bute Road, Browns Bay



**BUTE ROAD** 



### Special Housing Area - Sunnybrae Road, Hillcrest



## Special Housing Area - College Hill, Ponsonby



### Special Housing Area - Kingdon Street, Newmarket



#### Special Housing Area - Corner Cornwall Park Avenue and Great South Road, Greenlane



## Special Housing Area - Layard Street, Avondale



## Special Housing Area - Kirkbride Road, Mangere



### Special Housing Area - Pacific Events Centre Drive, Manukau



## Special Housing Area - James Road, Manurewa



## Special Housing Area - Great South Road, Manurewa



### Special Housing Area - Takanini Road, Takanini