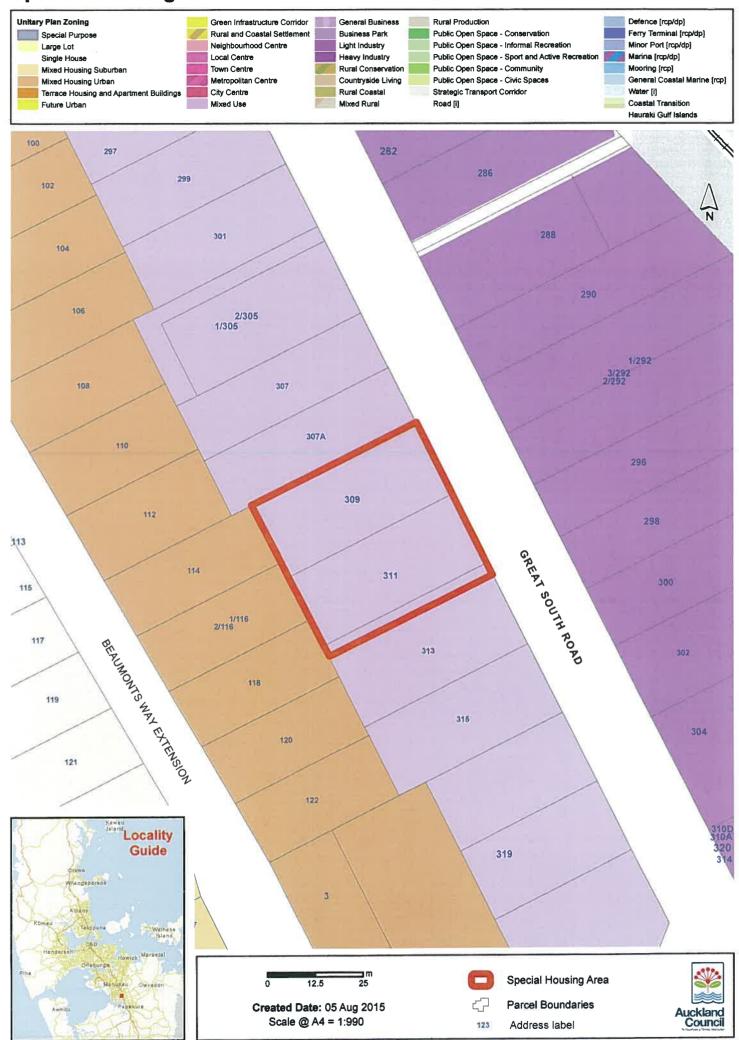

# **Special Housing Areas (Tranche 7)**







## Special Housing Area - Bute Road, Browns Bay



**BUTE ROAD** 



### Special Housing Area - Sunnybrae Road, Hillcrest



## Special Housing Area - College Hill, Ponsonby



### Special Housing Area - Kingdon Street, Newmarket



#### Special Housing Area - Corner Cornwall Park Avenue and Great South Road, Greenlane



## Special Housing Area - Layard Street, Avondale



## Special Housing Area - Kirkbride Road, Mangere



### Special Housing Area - Pacific Events Centre Drive, Manukau



## Special Housing Area - James Road, Manurewa



## Special Housing Area - Great South Road, Manurewa



### Special Housing Area - Takanini Road, Takanini