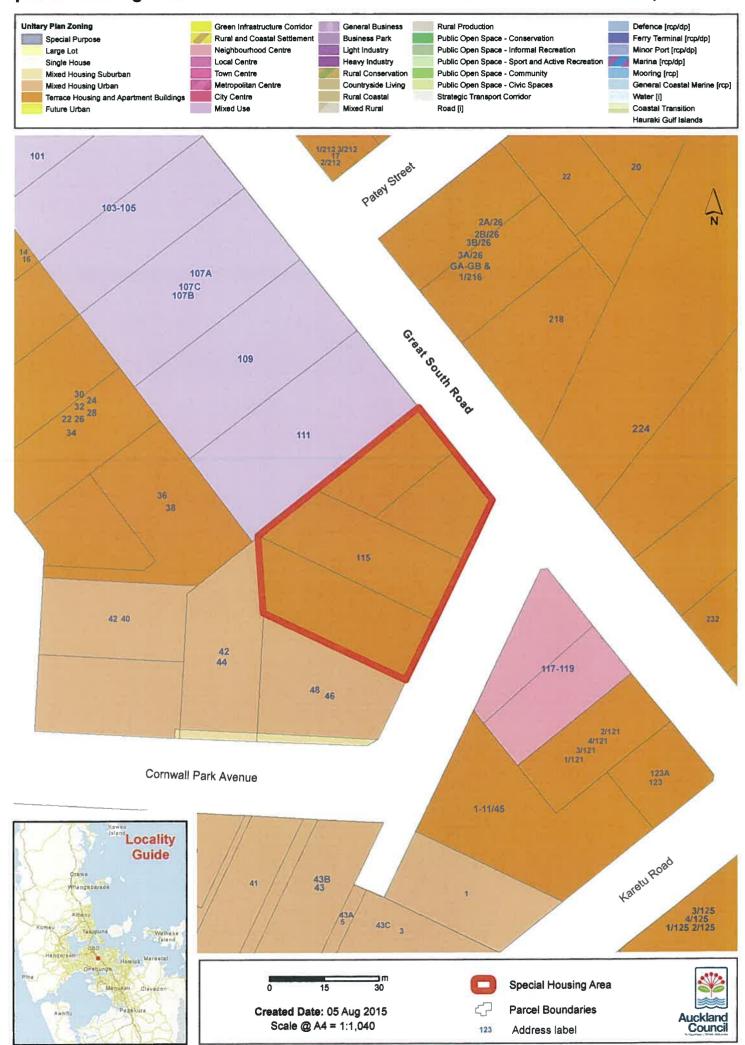

#### Special Housing Area - Corner Cornwall Park Avenue and Great South Road, Greenlane