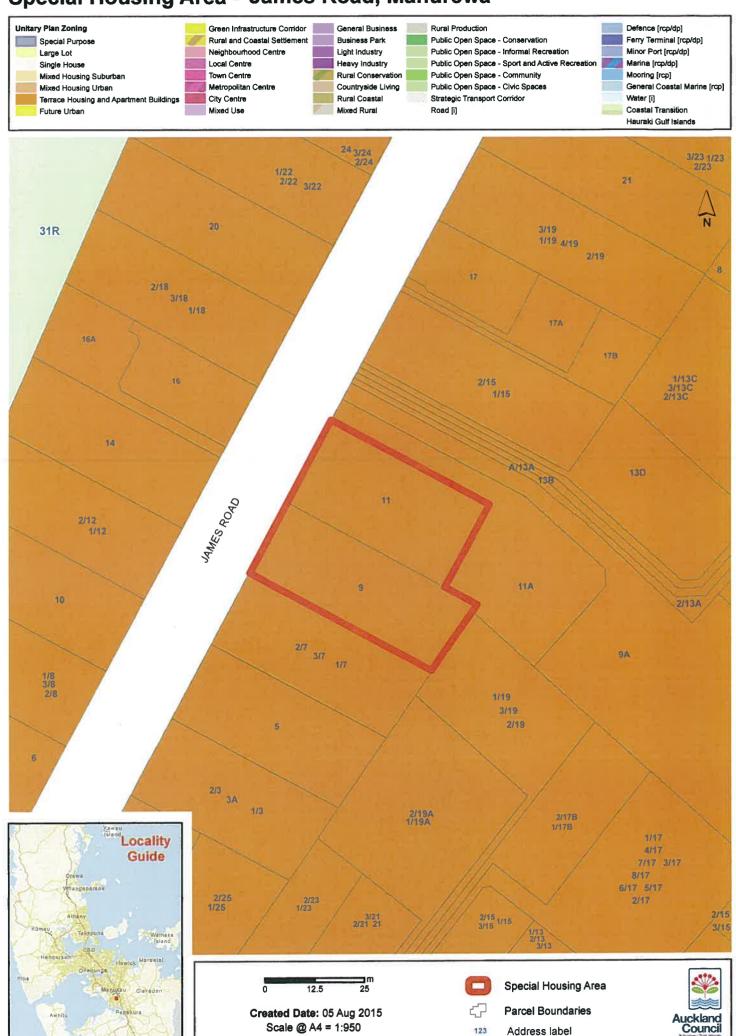

# **Special Housing Areas (Tranche 7)**







## Special Housing Area - Bute Road, Browns Bay



**BUTE ROAD** 



### Special Housing Area - Sunnybrae Road, Hillcrest



## Special Housing Area - College Hill, Ponsonby



### Special Housing Area - Kingdon Street, Newmarket



#### Special Housing Area - Corner Cornwall Park Avenue and Great South Road, Greenlane



## Special Housing Area - Layard Street, Avondale



## Special Housing Area - Kirkbride Road, Mangere



### Special Housing Area - Pacific Events Centre Drive, Manukau



## Special Housing Area - James Road, Manurewa



## Special Housing Area - Great South Road, Manurewa



### Special Housing Area - Takanini Road, Takanini