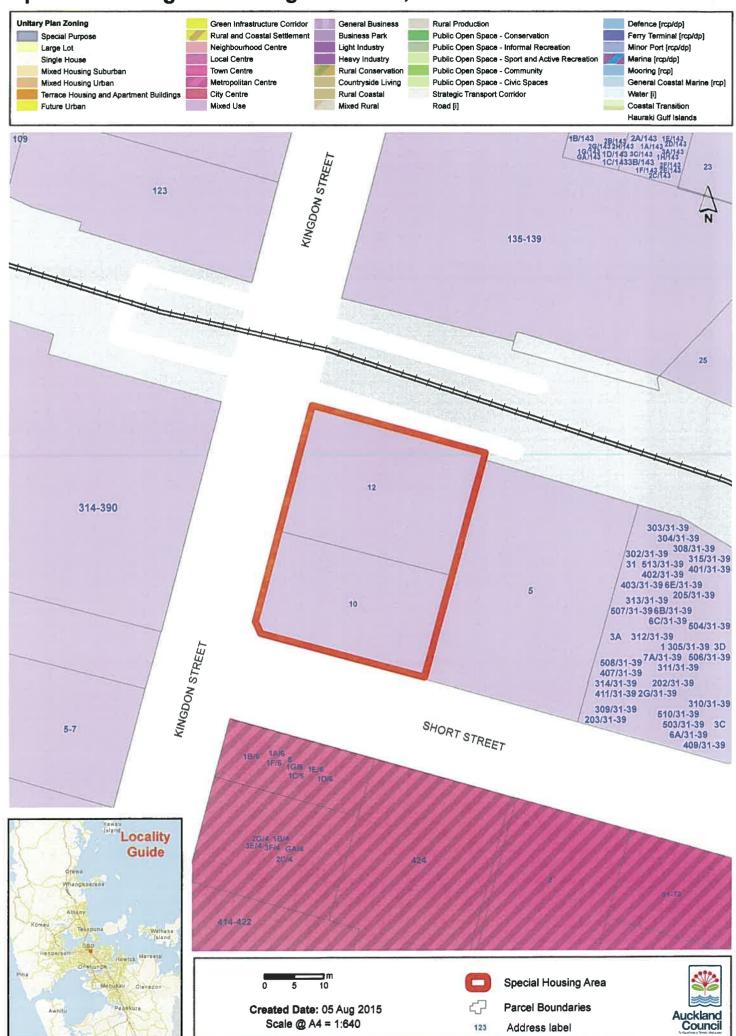

# **Special Housing Areas (Tranche 7)**







## Special Housing Area - Bute Road, Browns Bay



**BUTE ROAD** 



### Special Housing Area - Sunnybrae Road, Hillcrest



## Special Housing Area - College Hill, Ponsonby



### Special Housing Area - Kingdon Street, Newmarket



#### Special Housing Area - Corner Cornwall Park Avenue and Great South Road, Greenlane



## Special Housing Area - Layard Street, Avondale



## Special Housing Area - Kirkbride Road, Mangere



### Special Housing Area - Pacific Events Centre Drive, Manukau



## Special Housing Area - James Road, Manurewa



## Special Housing Area - Great South Road, Manurewa



### Special Housing Area - Takanini Road, Takanini