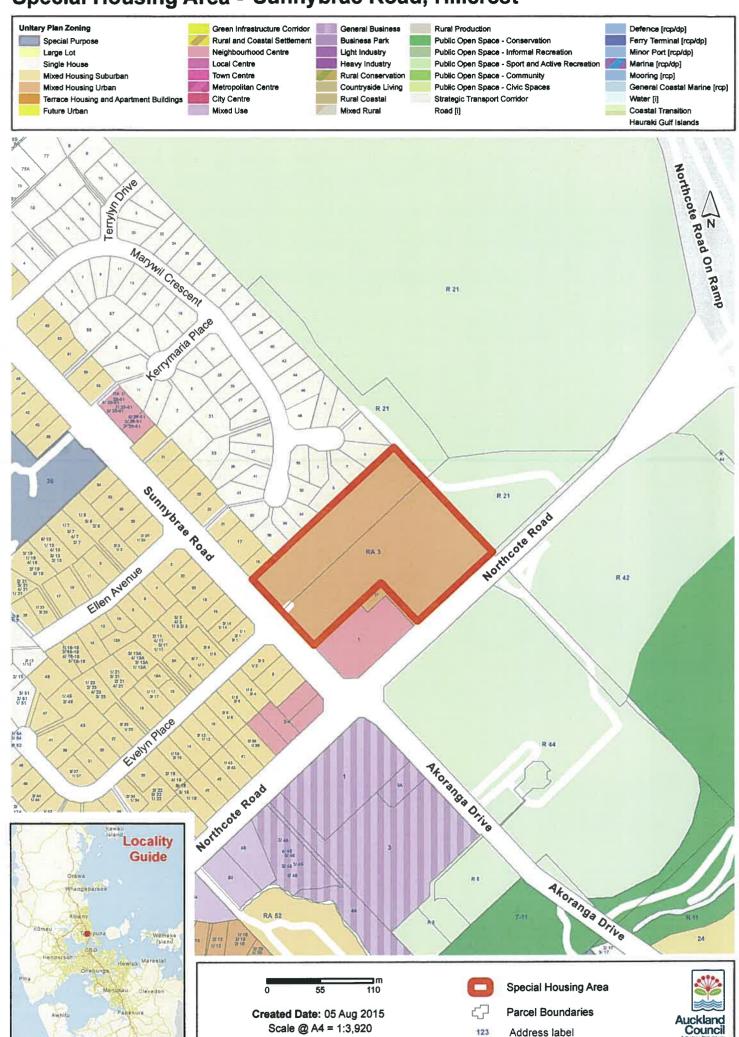

# **Special Housing Areas (Tranche 7)**







## Special Housing Area - Bute Road, Browns Bay



**BUTE ROAD** 



### Special Housing Area - Sunnybrae Road, Hillcrest



## Special Housing Area - College Hill, Ponsonby



### Special Housing Area - Kingdon Street, Newmarket



#### Special Housing Area - Corner Cornwall Park Avenue and Great South Road, Greenlane



## Special Housing Area - Layard Street, Avondale



## Special Housing Area - Kirkbride Road, Mangere



### Special Housing Area - Pacific Events Centre Drive, Manukau



## Special Housing Area - James Road, Manurewa



## Special Housing Area - Great South Road, Manurewa



### Special Housing Area - Takanini Road, Takanini